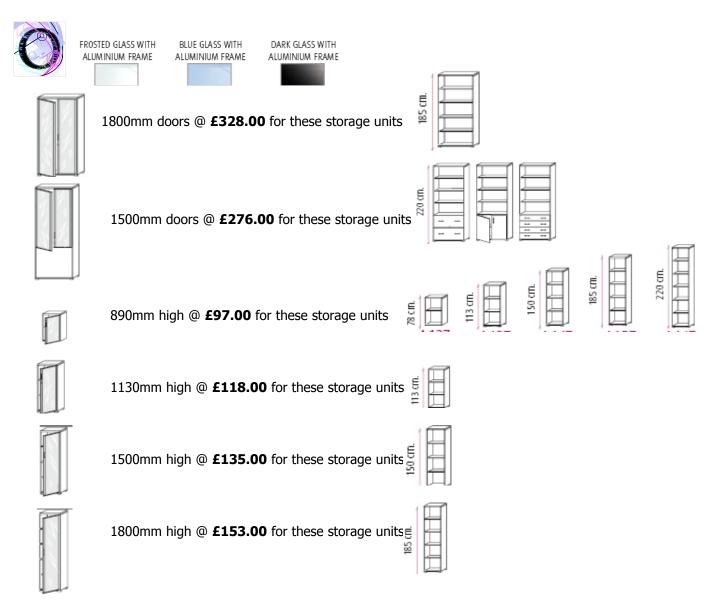

<br>ALUMINIUM |
| 00                                                  | 18                                 | 16                                  | 12                          | 13                                           | 19                                   | 02                                             |



## Armarios is compatible with furniture ranges, Offimat, Caba, Vital, Logical, Dynamic, Central, Optima, Aqil and Zeta

TOP, DOOR'S AND FRONT FINISHES

WHITE MFC MAPLEMRC LIGHT OAK MFC ELM MFC WALNUT MFC WALNUT-N MFC WENGLE MFC

Cupboards come with silver MFC sides with the exception of Wenge which has Wenge sides. Elm (beech) and Walnut cupboards are also available with dark grey sides















#### Lockable Glass doors with Aluminium frame Frosted, Blue or Black glass





### **Optional Accessories**



Pack of 2 additional shelves @ £32.00



Pack of 2 metal lateral filing shelves @ £68.00



Pull out filing frame @ £60.00

All prices shown exclude VAT
Delivery included to mainland UK during
normal working hours