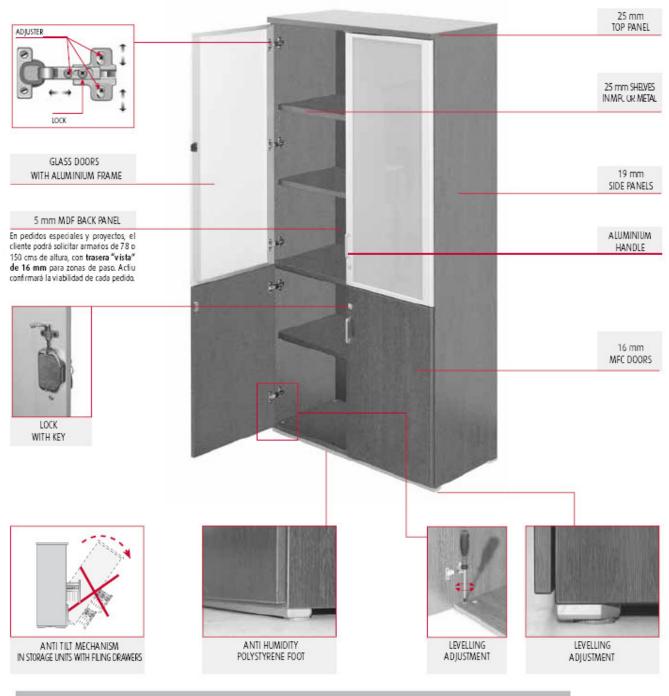

Cupboards come with silver MFC sides with the exception of Wenge which has Wenge sides. Elm (beech) and Walnut cupboards are also available with dark grey sides

#### Lockable Glass doors with Aluminium frame Frosted, Blue or Black glass