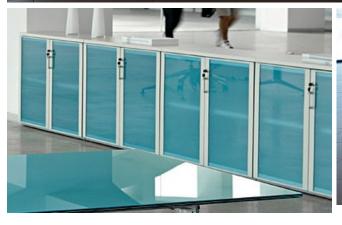

# **OFFICE REALITY LTD**

**Armarios Cupboards** 











WHITE MFC MAPLE MFC LIGHT OAK MFC ELM MFC WALNUT-N MFC WENGUE MFC FROSTED GLASS BLUE GLASS DRAK GLASS















### MFC FINISHES

| ELAMINE                                             |                                    |                                     |                             |                                              |                                      |                                                |
|-----------------------------------------------------|------------------------------------|-------------------------------------|-----------------------------|----------------------------------------------|--------------------------------------|------------------------------------------------|
| BLANCO ROTO<br>WHITE<br>BLANC CASSÉ<br>WEIB MELIERT | ERABLE<br>MAPLE<br>ERABLE<br>AHORN | ROBLE<br>Light Oak<br>Chêne<br>Ekhe | ORME<br>ELM<br>ORME<br>ULME | NOYER-N<br>WALNUT-N<b