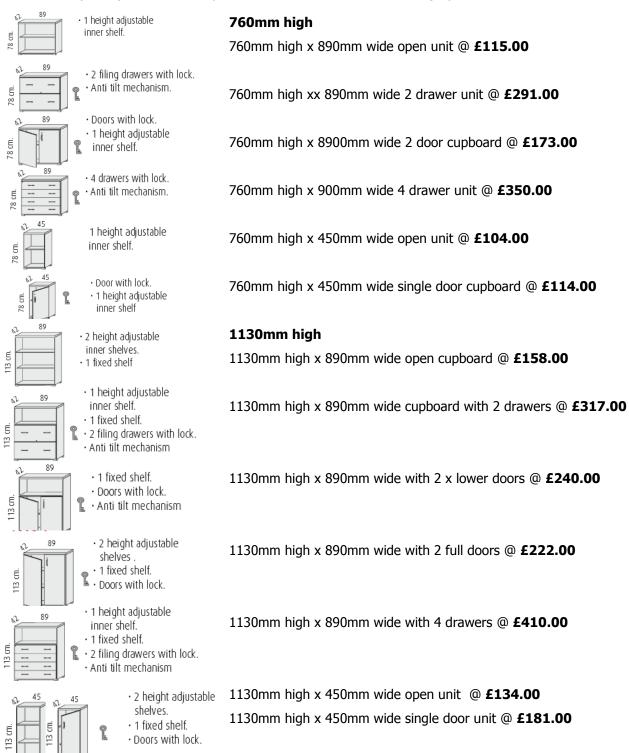

### **Optional Accessories**

Pack of 2 additional shelves @ £32.00

Pack of 2 metal lateral filing shelves @ £68.00

Pull out filing frame @ £60.00

All prices shown exclude VAT
Delivery included to mainland UK during
normal working hours