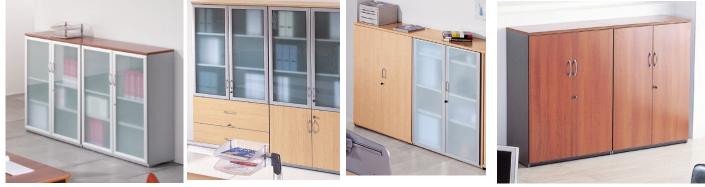

# **OFFICE REALITY LTD**

**Armarios Cupboards** 

WHITE MFC MAPLE MFC LIGHT OAK MFC ELM MFC WALNUT-N MFC WENGUE MFC FROSTED GLASS BLUE GLASS DRAK GLASS

## Armarios is compatible with furniture ranges, Offimat, Caba, Vital, Logical, Dynamic, Central, Optima, Aqil and Zeta

TOP, DOOR'S AND FRONT FINISHES

WHITE MFC MAPLEMRC LIGHT OAK MFC ELM MFC WALNUT MFC WALNUT-N MFC WENGLE MFC

Cupboards come with silver MFC sides with the exception of Wenge which has Wenge sides. Elm (beech) and Walnut cupboards are also available with dark grey sides

#### Lockable Glass doors with Aluminium frame Frosted, Blue or Black glass