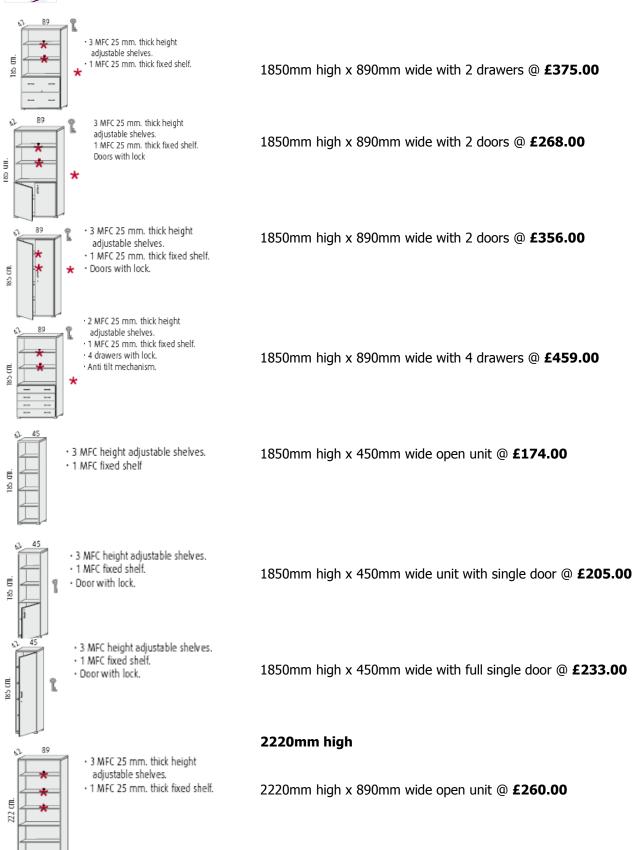

r>NUSSBAUM-N | WENGUE<br>WENGUE<br>WENGUE<br>WENGER | AUMINIZADO<br>SILVER<br>ALUMINIUM<br>ALUMINIUM |
| 00                                                  | 18                                 | 16                                  | 12                          | 13                                           | 19                                   | 02                                             |



## Armarios is compatible with furniture ranges, Offimat, Caba, Vital, Logical, Dynamic, Central, Optima, Aqil and Zeta

TOP, DOOR'S AND FRONT FINISHES

WHITE MFC MAPLEMRC LIGHT OAK MFC ELM MFC WALNUT MFC WALNUT-N MFC WENGLE MFC

Cupboards come with silver MFC sides with the exception of Wenge which has Wenge sides. Elm (beech) and Walnut cupboards are also available with dark grey sides















#### Lockable Glass doors with Aluminium frame Frosted, Blue or Black glass





### **Optional Accessories**



Pack of 2 additional shelves @ £32.00



Pack of 2 metal lateral filing shelves @ £68.00



Pull out filing frame @ £60.00

All prices shown exclude VAT
Delivery included to mainland UK during
normal working hours