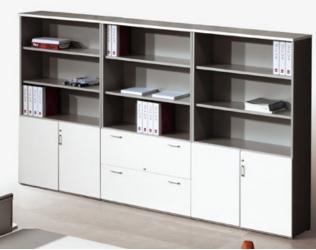

# **OFFICE REALITY LTD**

**Armarios Cupboards** 

WHITE MFC MAPLE MFC LIGHT OAK MFC ELM MFC WALNUT-N MFC WENGUE MFC FROSTED GLASS BLUE GLASS DRAK GLASS

## Armarios is compatible with furniture ranges, Offimat, Caba, Vital, Logical, Dynamic, Central, Optima, Aqil and Zeta

TOP, DOOR'S AND FRONT FINISHES

WHITE MFC MAPLEMRC LIGHT OAK MFC ELM MFC WALNUT MFC WALNUT-N MFC WENGLE MFC

Cupboards come with silver MFC sides with the exception of Wenge which has Wenge sides. Elm (beech) and Walnut cupboards are also available with dark grey sides