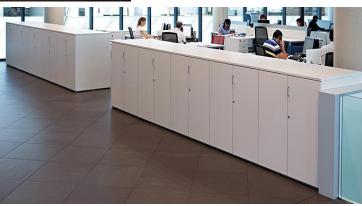

## Armarios is compatible with furniture ranges, Offimat, Caba, Vital, Logical, Dynamic, Central, Optima, Aqil and Zeta

TOP, DOOR'S AND FRONT FINISHES

WHITE MFC MAPLEMRC LIGHT OAK MFC ELM MFC WALNUT MFC WALNUT-N MFC WENGLE MFC