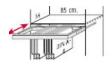

### **Optional Accessories**

Pack of 2 additional shelves @ £32.00

Pack of 2 metal lateral filing shelves @ £68.00

Pull out filing frame @ £60.00

All prices shown exclude VAT
Delivery included to mainland UK during
normal working hours