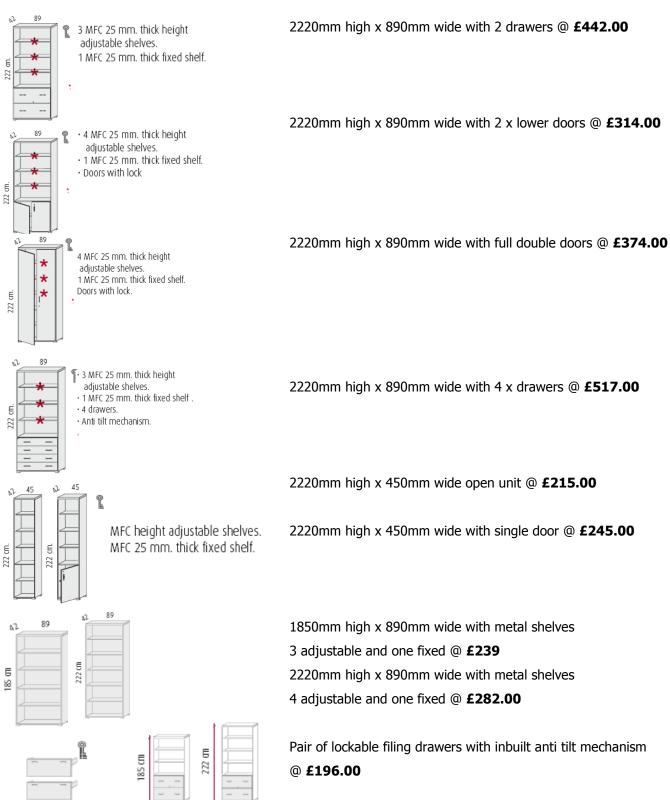

### **Optional Accessories**

Pack of 2 additional shelves @ £32.00

Pack of 2 metal lateral filing shelves @ £68.00

Pull out filing frame @ £60.00

All prices shown exclude VAT
Delivery included to mainland UK during
normal working hours