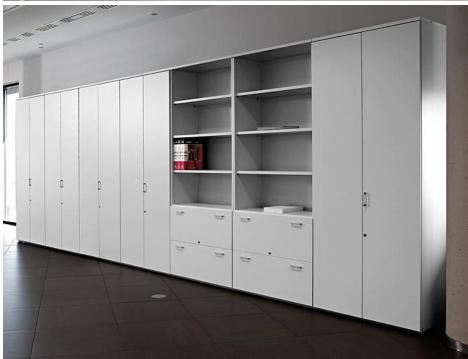

# **OFFICE REALITY LTD**

**Armarios Cupboards** 

WHITE MFC MAPLE MFC LIGHT OAK MFC ELM MFC WALNUT-N MFC WENGUE MFC FROSTED GLASS BLUE GLASS DRAK GLASS

## Armarios is compatible with furniture ranges, Offimat, Caba, Vital, Logical, Dynamic, Central, Optima, Aqil and Zeta

TOP, DOOR'S AND FRONT FINISHES

WHITE MFC MAPLEMRC LIGHT OAK MFC ELM MFC WALNUT MFC WALNUT-N MFC WENGLE MFC

Cupboards come with silver MFC sides with the exception of Wenge which has Wenge sides. Elm (beech) and Walnut cupboards are also available with dark grey sides

### **Optional Accessories**

Pack of 2 additional shelves @ £32.00

Pack of 2 metal lateral filing shelves @ £68.00

Pull out filing frame @ £60.00

All prices shown exclude VAT
Delivery included to mainland UK during
normal working hours