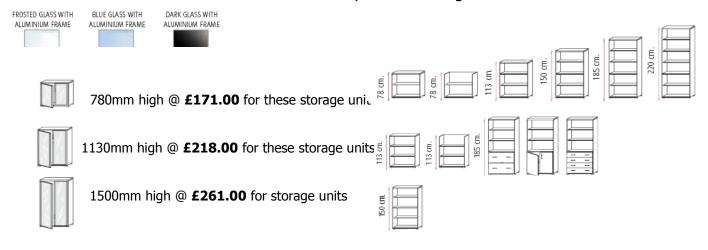

UM<br>ALUMINIUM |
| 00                                                  | 18                                 | 16                                  | 12                          | 13                                           | 19                                   | 02                                             |



## Armarios is compatible with furniture ranges, Offimat, Caba, Vital, Logical, Dynamic, Central, Optima, Aqil and Zeta

TOP, DOOR'S AND FRONT FINISHES

WHITE MFC MAPLEMRC LIGHT OAK MFC ELM MFC WALNUT MFC WALNUT-N MFC WENGLE MFC

Cupboards come with silver MFC sides with the exception of Wenge which has Wenge sides. Elm (beech) and Walnut cupboards are also available with dark grey sides















#### Lockable Glass doors with Aluminium frame Frosted, Blue or Black glass





### **Optional Accessories**



Pack of 2 additional shelves @ £32.00



Pack of 2 metal lateral filing shelves @ £68.00



Pull out filing frame @ £60.00

All prices shown exclude VAT
Delivery included to mainland UK during
normal working hours