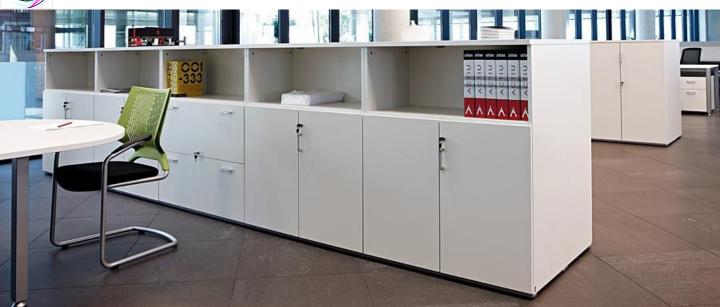

#### Lockable Glass doors with Aluminium frame Frosted, Blue or Black glass

### **Optional Accessories**

Pack of 2 additional shelves @ £32.00

Pack of 2 metal lateral filing shelves @ £68.00

Pull out filing frame @ £60.00

All prices shown exclude VAT
Delivery included to mainland UK during
normal working hours