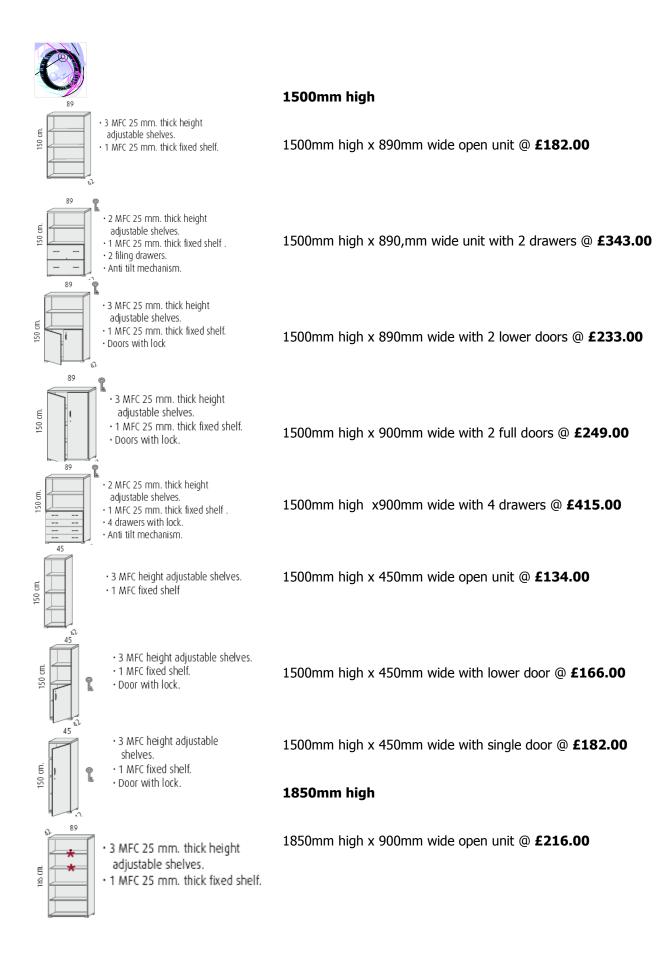

### **Optional Accessories**

Pack of 2 additional shelves @ £32.00

Pack of 2 metal lateral filing shelves @ £68.00

Pull out filing frame @ £60.00

All prices shown exclude VAT
Delivery included to mainland UK during
normal working hours