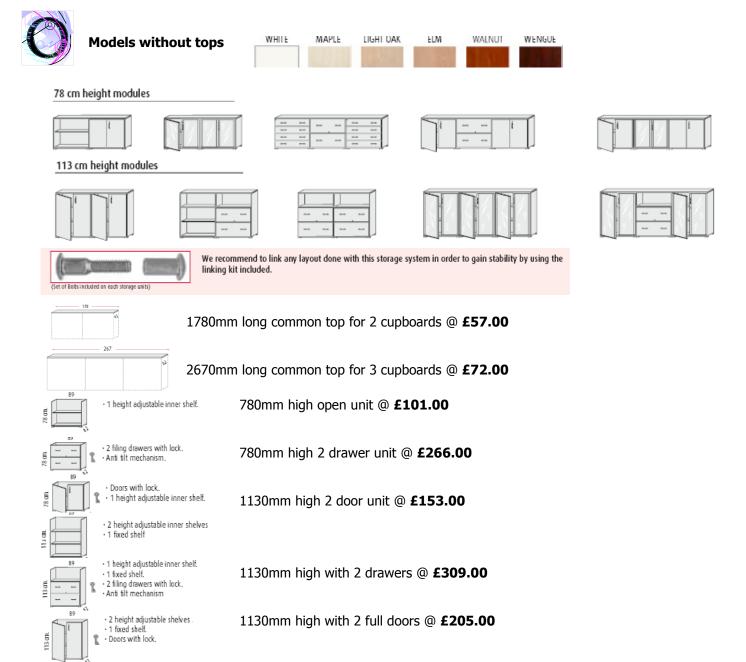

### **Optional Accessories**

Pack of 2 additional shelves @ £32.00

Pack of 2 metal lateral filing shelves @ £68.00

Pull out filing frame @ £60.00

All prices shown exclude VAT
Delivery included to mainland UK during
normal working hours