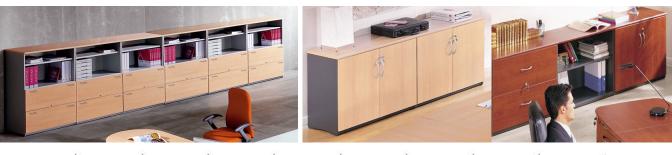

## Armarios is compatible with furniture ranges, Offimat, Caba, Vital, Logical, Dynamic, Central, Optima, Aqil and Zeta

TOP, DOOR'S AND FRONT FINISHES

WHITE MFC MAPLEMRC LIGHT OAK MFC ELM MFC WALNUT MFC WALNUT-N MFC WENGLE MFC

Cupboards come with silver MFC sides with the exception of Wenge which has Wenge sides. Elm (beech) and Walnut cupboards are also available with dark grey sides