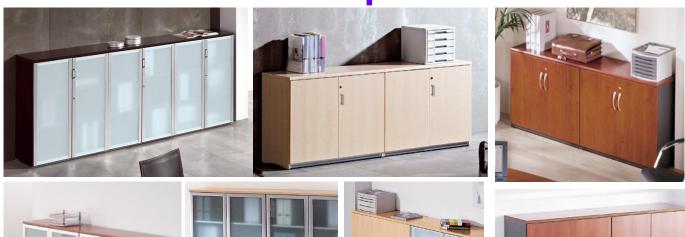

# **OFFICE REALITY LTD**

**Armarios Cupboards** 

WHITE MFC MAPLE MFC LIGHT OAK MFC ELM MFC WALNUT-N MFC WENGUE MFC FROSTED GLASS BLUE GLASS DRAK GLASS

## Armarios is compatible with furniture ranges, Offimat, Caba, Vital, Logical, Dynamic, Central, Optima, Aqil and Zeta

TOP, DOOR'S AND FRONT FINISHES

WHITE MFC MAPLEMRC LIGHT OAK MFC ELM MFC WALNUT MFC WALNUT-N MFC WENGLE MFC

Cupboards come with silver MFC sides with the exception of Wenge which has Wenge sides. Elm (beech) and Walnut cupboards are also available with dark grey sides

#### Lockable Glass doors with Aluminium frame Frosted, Blue or Black glass